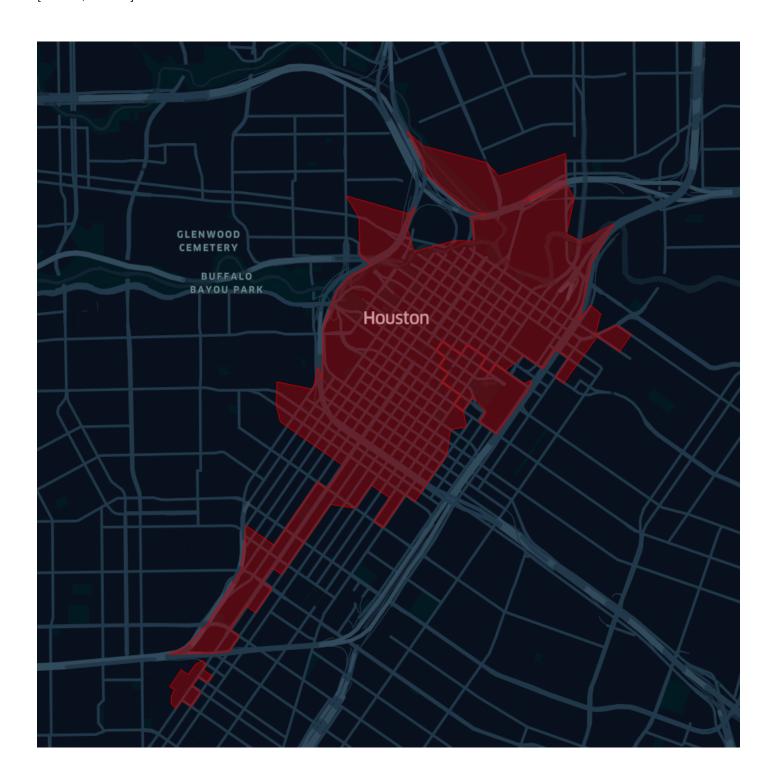

# Downtown Houston, TX\*

[77002, 77010]

<sup>\*</sup>Zip Codes did not completely align well with Downtown Area. Definition includes the entire downtown, and some regions outside the downtown.