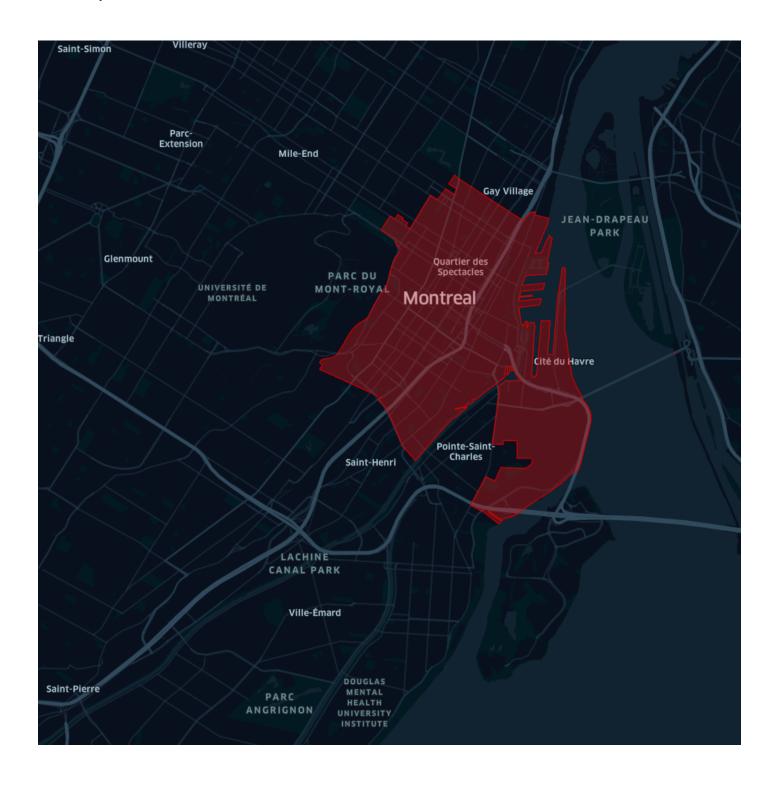

y align well with Downtown Area. Definition includes the entire downtown, and some regions outside the downtown.

## Downtown New Orleans, LA

[70112, 70130, 70139, 70163]



## Downtown Cleveland, OH\*

[44114]



 $<sup>^*</sup>$ Zip Codes did not completely align well with Downtown Area. Definition includes the entire downtown, and some regions outside the downtown.

## Downtown Honolulu, HI\*

[96813]



 $<sup>^*</sup>$ Zip Codes did not completely align well with Downtown Area. Definition includes the entire downtown, and some regions outside the downtown.

## Downtown Cincinnati, OH

[45202]



#### Downtown Pittsburgh, PA

[15219, 15222]



## Downtown Salt Lake City, UT

[84101, 84111]



## Downtown St Louis, MO

[63101]



#### Downtown Toronto, ON



### Downtown Montreal, QC



### Downtown Quebec, QC



#### Downtown Ottawa, ON



## Downtown London, ON



#### Downtown Winnipeg, MB



## Downtown Calgary, AB



### Downtown Edmonton, AB



## Downtown Vancouver, BC



### Downtown Halifax, NS