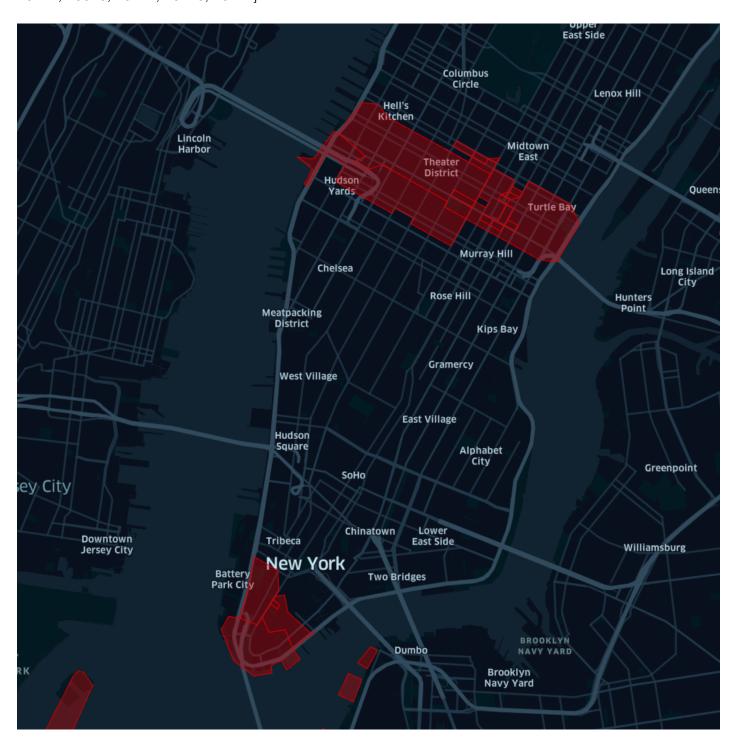

#### Downtown New York, NY

[10004, 10005, 10006, 10017, 10018, 10174, 10165, 10168, 10170, 10169, 10172, 10177, 10167, 10036, 10112, 10020, 10111, 10110, 10271]