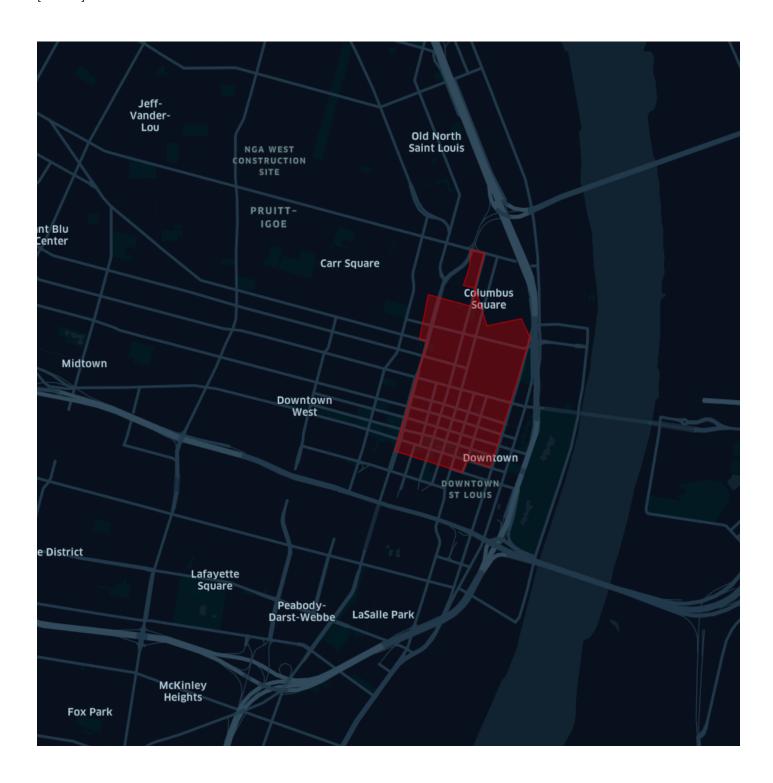

FL\*

[33602]



<sup>\*</sup>Zip Codes did not completely align well with Downtown Area. Definition includes the entire downtown, and some regions outside the downtown.

## Downtown New Orleans, LA

[70112, 70130, 70139, 70163]



## Downtown Cleveland, OH\*

[44114]



 $<sup>^*</sup>$ Zip Codes did not completely align well with Downtown Area. Definition includes the entire downtown, and some regions outside the downtown.

## Downtown Honolulu, HI\*

[96813]



 $<sup>^*</sup>$ Zip Codes did not completely align well with Downtown Area. Definition includes the entire downtown, and some regions outside the downtown.

## Downtown Cincinnati, OH

[45202]



#### Downtown Pittsburgh, PA

[15219, 15222]



## Downtown Salt Lake City, UT

[84101, 84111]



## Downtown St Louis, MO

[63101]



#### Downtown Toronto, ON



### Downtown Montreal, QC



### Downtown Quebec, QC



#### Downtown Ottawa, ON



## Downtown London, ON



#### Downtown Winnipeg, MB



## Downtown Calgary, AB



### Downtown Edmonton, AB



## Downtown Vancouver, BC



### Downtown Halifax, NS