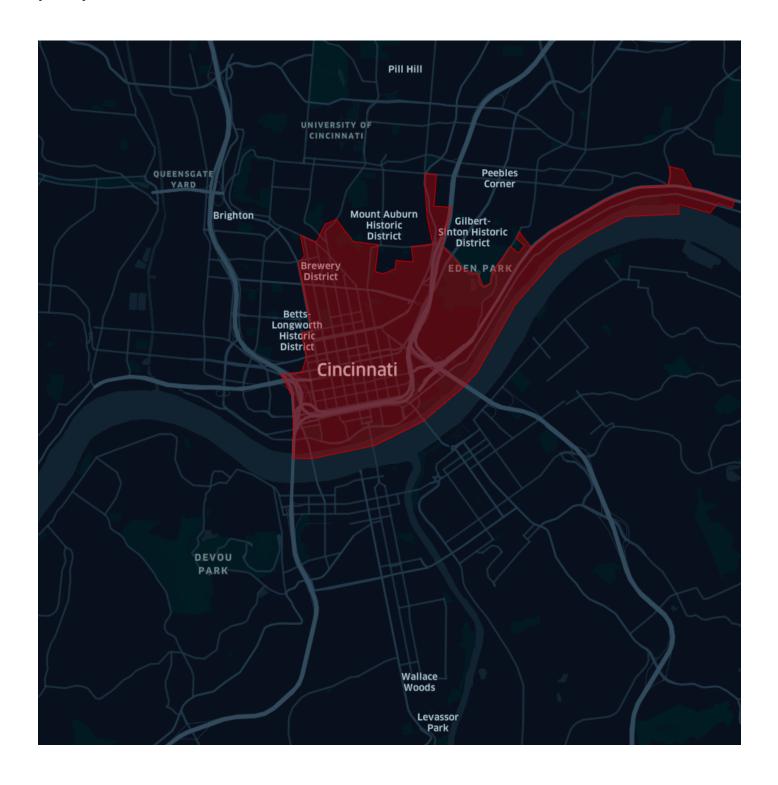

### Downtown Tulsa, OK

[74103, 74119]



# Downtown Bakersfield, CA

[93301]



## Downtown Wichita, KS

[67202]



## Downtown Tampa, FL\*

[33602]



<sup>\*</sup>Zip Codes did not completely align well with Downtown Area. Definition includes the entire downtown, and some regions outside the downtown.

## Downtown New Orleans, LA

[70112, 70130, 70139, 70163]



## Downtown Cleveland, OH\*

[44114]



 $<sup>^*</sup>$ Zip Codes did not completely align well with Downtown Area. Definition includes the entire downtown, and some regions outside the downtown.

## Downtown Honolulu, HI\*

[96813]



 $<sup>^*</sup>$ Zip Codes did not completely align well with Downtown Area. Definition includes the entire downtown, and some regions outside the downtown.

## Downtown Cincinnati, OH

[45202]



#### Downtown Pittsburgh, PA

[15219, 15222]



## Downtown Salt Lake City, UT

[84101, 84111]



## Downtown St Louis, MO

[63101]



#### Downtown Toronto, ON



### Downtown Montreal, QC



### Downtown Quebec, QC



#### Downtown Ottawa, ON



## Downtown London, ON



#### Downtown Winnipeg, MB



## Downtown Calgary, AB



### Downtown Edmonton, AB



## Downtown Vancouver, BC



### Downtown Halifax, NS