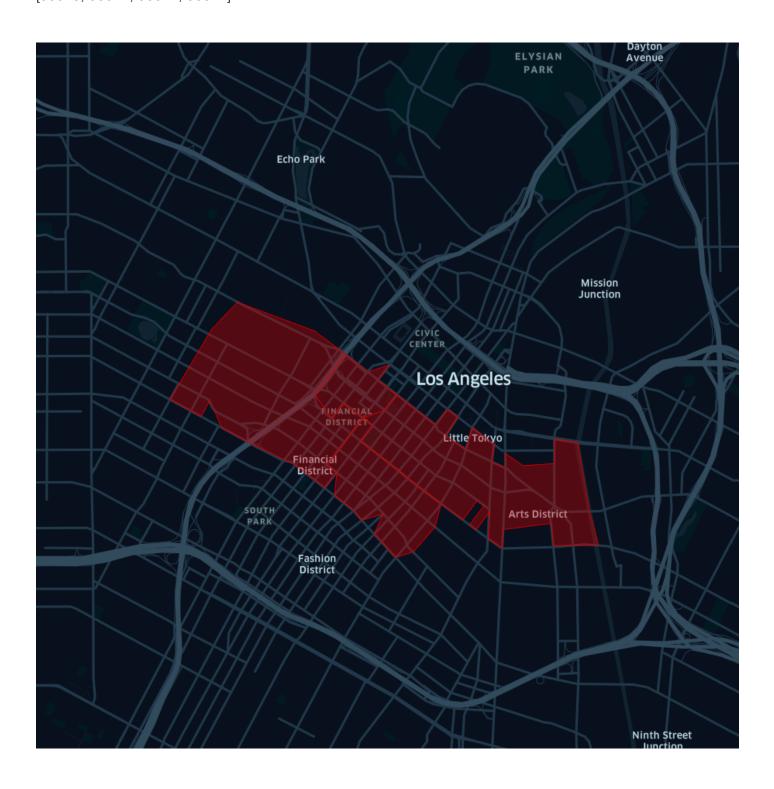

#### Downtown New York, NY

[10004, 10005, 10006, 10017, 10018, 10174, 10165, 10168, 10170, 10169, 10172, 10177, 10167, 10036, 10112, 10020, 10111, 10110, 10271]



# Downtown Los Angeles, CA

[90013, 90014, 90017, 90071]



#### Downtown Chicago, IL

[60601, 60602, 60603, 60604, 60606]



# Downtown Houston, TX\*

[77002, 77010]



<sup>\*</sup>Zip Codes did not completely align well with Downtown Area. Definition includes the entire downtown, and some regions outside the downtown.

# Downtown Phoenix, AZ\*

[85003, 85004]



<sup>\*</sup>Zip Codes did not completely align well with Downtown Area. Definition includes the entire downtown, and some regions outside the downtown.

#### Downtown Philadelphia, PA

[19102, 19103, 19106, 19107, 19109]



# Downtown San Antonio, TX

[78205]



# Downtown San Diego, CA

[92101]



# Downtown San Jose, CA

[95113]



#### Downtown Austin, TX

[78701]



# Downtown Jacksonville, FL

[32202]



# Downtown Fort Worth, TX

[76102]



#### Downtown Columbus, OH

[43215]