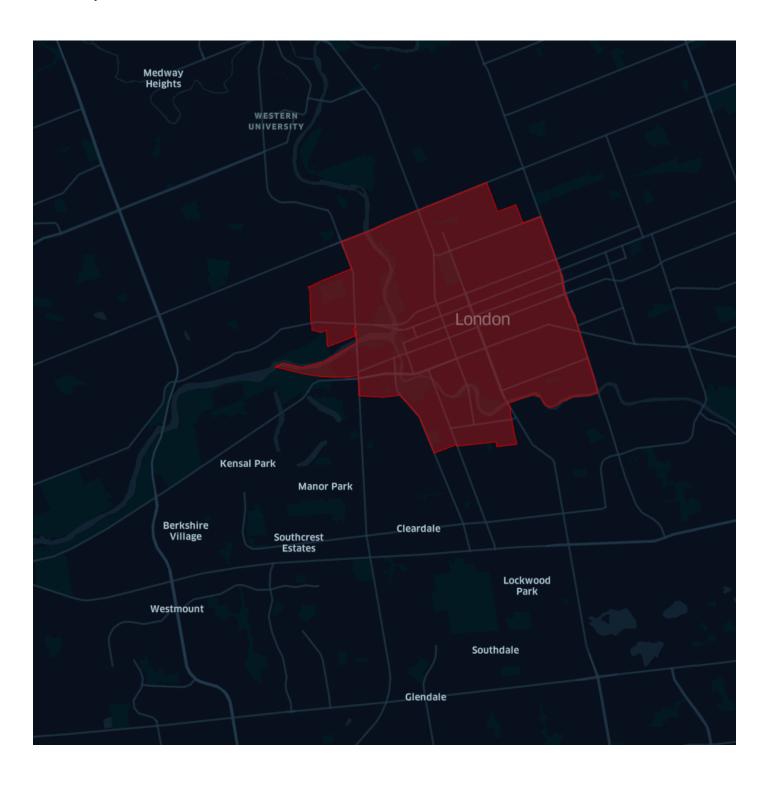

e regions outside the downtown.

## Downtown New Orleans, LA

[70112, 70130, 70139, 70163]



## Downtown Cleveland, OH\*

[44114]



 $<sup>^*</sup>$ Zip Codes did not completely align well with Downtown Area. Definition includes the entire downtown, and some regions outside the downtown.

## Downtown Honolulu, HI\*

[96813]



 $<sup>^*</sup>$ Zip Codes did not completely align well with Downtown Area. Definition includes the entire downtown, and some regions outside the downtown.

## Downtown Cincinnati, OH

[45202]



#### Downtown Pittsburgh, PA

[15219, 15222]



## Downtown Salt Lake City, UT

[84101, 84111]



## Downtown St Louis, MO

[63101]



#### Downtown Toronto, ON



### Downtown Montreal, QC



### Downtown Quebec, QC



#### Downtown Ottawa, ON



## Downtown London, ON



#### Downtown Winnipeg, MB



## Downtown Calgary, AB



### Downtown Edmonton, AB



## Downtown Vancouver, BC



### Downtown Halifax, NS