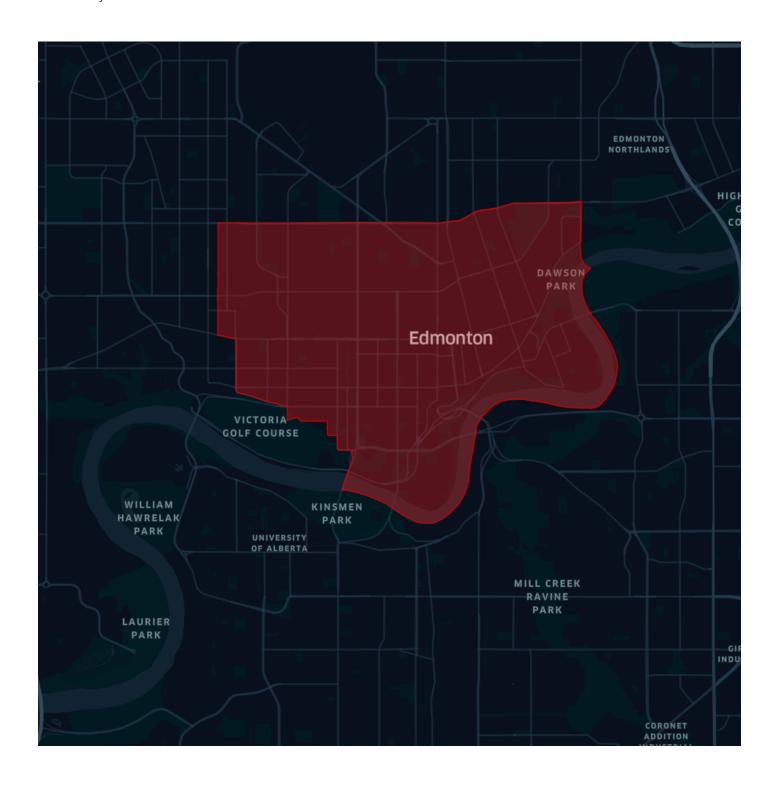

163]



## Downtown Cleveland, OH\*

[44114]



 $<sup>^*</sup>$ Zip Codes did not completely align well with Downtown Area. Definition includes the entire downtown, and some regions outside the downtown.

## Downtown Honolulu, HI\*

[96813]



 $<sup>^*</sup>$ Zip Codes did not completely align well with Downtown Area. Definition includes the entire downtown, and some regions outside the downtown.

## Downtown Cincinnati, OH

[45202]



#### Downtown Pittsburgh, PA

[15219, 15222]



## Downtown Salt Lake City, UT

[84101, 84111]



## Downtown St Louis, MO

[63101]



#### Downtown Toronto, ON



### Downtown Montreal, QC



### Downtown Quebec, QC



#### Downtown Ottawa, ON



## Downtown London, ON



#### Downtown Winnipeg, MB



## Downtown Calgary, AB



### Downtown Edmonton, AB



## Downtown Vancouver, BC



### Downtown Halifax, NS