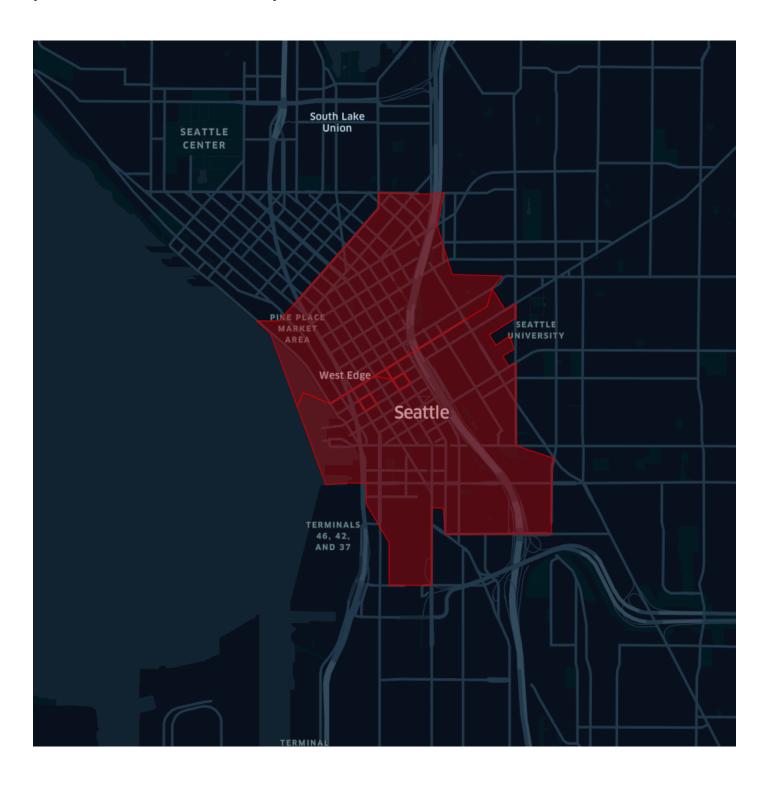

wntown, and some regions outside the downtown.

# Downtown Phoenix, AZ\*

[85003, 85004]



<sup>\*</sup>Zip Codes did not completely align well with Downtown Area. Definition includes the entire downtown, and some regions outside the downtown.

#### Downtown Philadelphia, PA

[19102, 19103, 19106, 19107, 19109]



# Downtown San Antonio, TX

[78205]



# Downtown San Diego, CA

[92101]



# Downtown San Jose, CA

[95113]



#### Downtown Austin, TX

[78701]



# Downtown Jacksonville, FL

[32202]



# Downtown Fort Worth, TX

[76102]



#### Downtown Columbus, OH

[43215]



# Downtown Indianapolis, IN

[46204]



# Downtown Charlotte, NC

[28202, 28282, 28244, 28280]



#### Downtown San Francisco, CA

[94104, 94105, 94111]



# Downtown Seattle, WA

[98101, 98104, 98154, 98164, 98174]



#### Downtown Denver, CO

[80202, 80293]



# Downtown Washington DC

[20005, 20006, 20036]



# Downtown Nashville, TN

[37201, 37219]



# Downtown El Paso, TX

[79901]



# Downtown Boston, MA

[02109, 02110]



# Downtown Portland, OR

[97204]



# Downtown Las Vegas, NV\*

[89101]



<sup>\*</sup>Zip Codes did not completely align well with Downtown Area. Definition includes the entire downtown, and some regions outside the downtown.

# Downtown Detroit, MI

[48226, 48243]



# Downtown Memphis, TN\*

[38103]



<sup>\*</sup>Zip Codes did not completely align well with Downtown Area. Definition includes the entire downtown, and some regions outside the downtown.

# Downtown Louisville, KY

[40202]



#### Downtown Baltimore, MD

[21201, 21202]



# Downtown Milwaukee, WI\*

[53202]