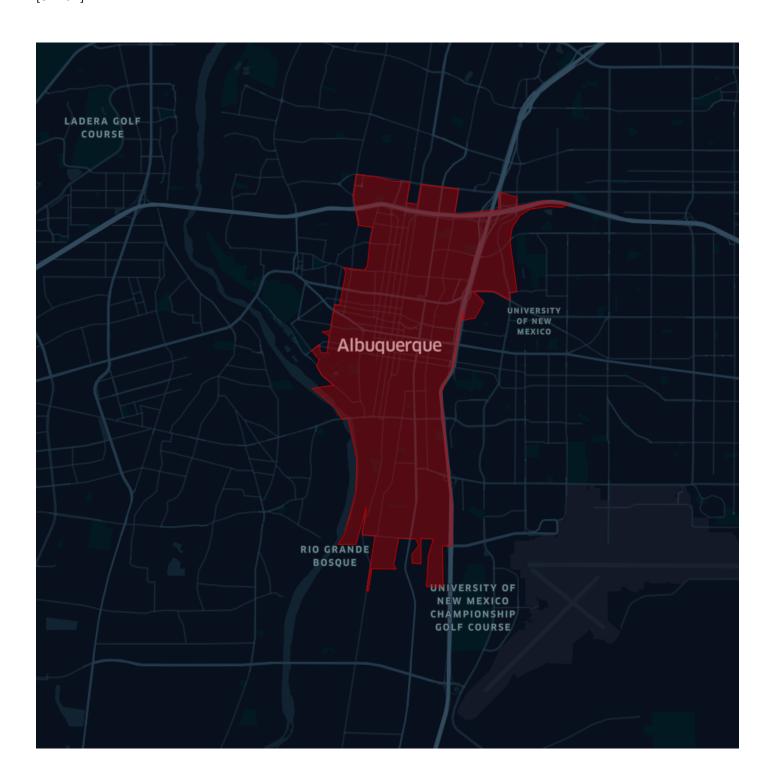

# Downtown Albuquerque, NM\*

[87102]

<sup>\*</sup>Zip Codes did not completely align well with Downtown Area. Definition includes the entire downtown, and some regions outside the downtown.