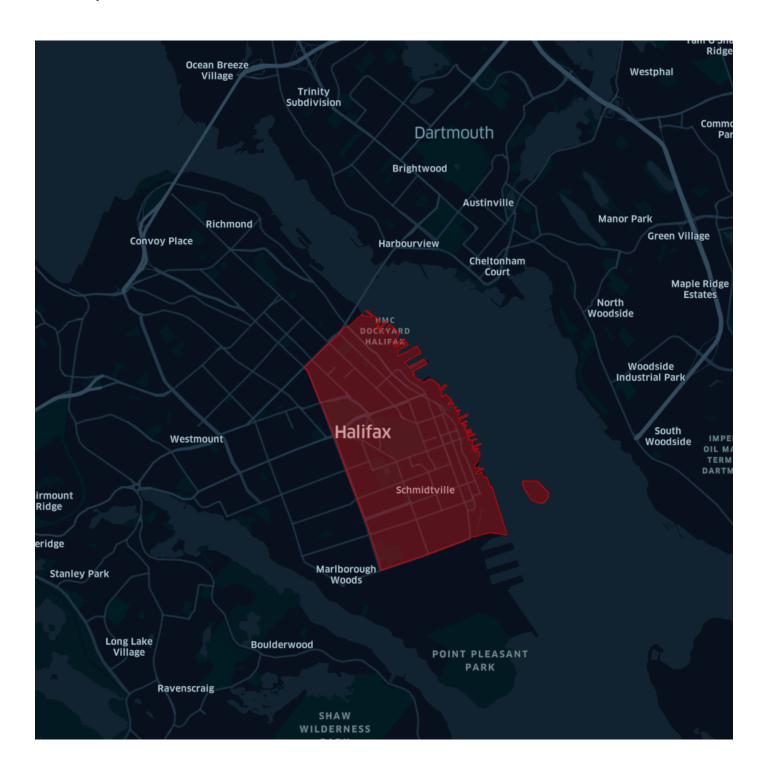

</sup>$ Zip Codes did not completely align well with Downtown Area. Definition includes the entire downtown, and some regions outside the downtown.

## Downtown Honolulu, HI\*

[96813]



 $<sup>^*</sup>$ Zip Codes did not completely align well with Downtown Area. Definition includes the entire downtown, and some regions outside the downtown.

## Downtown Cincinnati, OH

[45202]



#### Downtown Pittsburgh, PA

[15219, 15222]



## Downtown Salt Lake City, UT

[84101, 84111]



## Downtown St Louis, MO

[63101]



#### Downtown Toronto, ON



### Downtown Montreal, QC



### Downtown Quebec, QC



#### Downtown Ottawa, ON



## Downtown London, ON



#### Downtown Winnipeg, MB



## Downtown Calgary, AB



### Downtown Edmonton, AB



## Downtown Vancouver, BC



### Downtown Halifax, NS