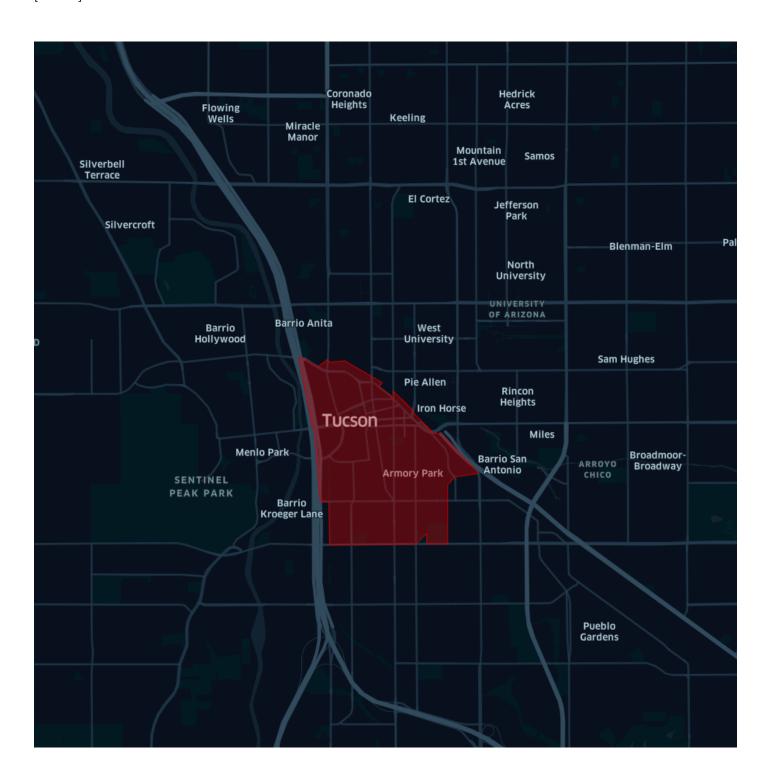

the entire downtown, and some regions outside the downtown.

# Downtown Detroit, MI

[48226, 48243]



# Downtown Memphis, TN\*

[38103]



<sup>\*</sup>Zip Codes did not completely align well with Downtown Area. Definition includes the entire downtown, and some regions outside the downtown.

# Downtown Louisville, KY

[40202]



#### Downtown Baltimore, MD

[21201, 21202]



# Downtown Milwaukee, WI\*

[53202]



<sup>\*</sup>Zip Codes did not completely align well with Downtown Area. Definition includes the entire downtown, and some regions outside the downtown.

# Downtown Albuquerque, NM\*

[87102]



<sup>\*</sup>Zip Codes did not completely align well with Downtown Area. Definition includes the entire downtown, and some regions outside the downtown.

# Downtown Tucson, AZ

[85701]



# Downtown Fresno, CA

[93721]



# Downtown Sacramento, CA

[95814]



# Downtown Kansas City, MO

[64105, 64106]



#### Downtown Atlanta, GA

[30303]



# Downtown Omaha, NE

[68102]



## Downtown Colorado Springs, CO\*

[80903]



<sup>\*</sup>Zip Codes did not completely align well with Downtown Area. Definition includes the entire downtown, and some regions outside the downtown.

# Downtown Raleigh, NC\*

[27601]



 $<sup>^{\</sup>star}$ Zip Codes did not completely align well with Downtown Area. Definition includes the entire downtown, and some regions outside the downtown.

## Downtown Miami, FL

[33131]



## Downtown Oakland, CA

[94612]



### Downtown Minneapolis, MN

[55402, 55415]



#### Downtown Tulsa, OK

[74103, 74119]



# Downtown Bakersfield, CA

[93301]



## Down