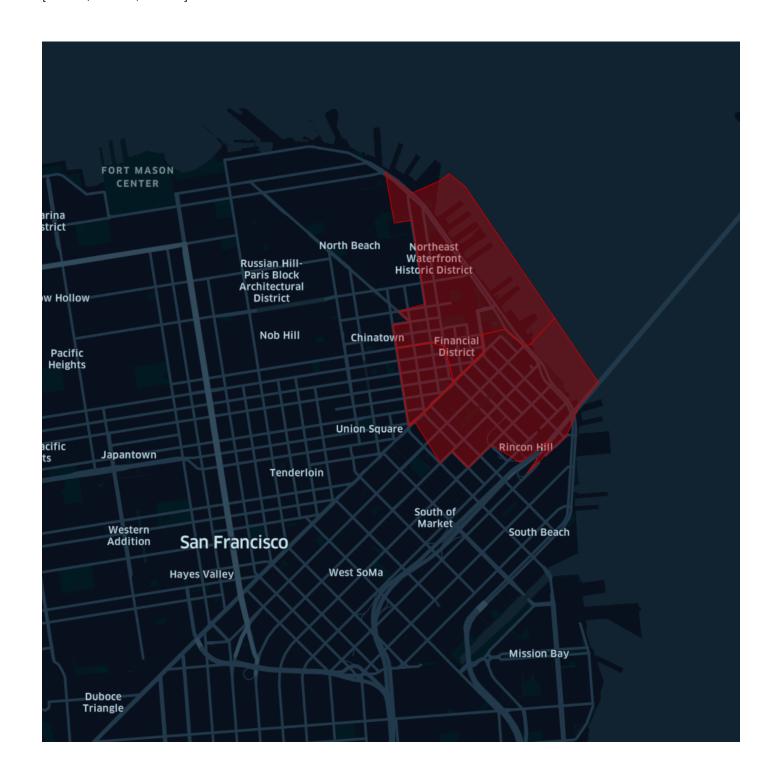

lign well with Downtown Area. Definition includes the entire downtown, and some regions outside the downtown.

# Downtown Phoenix, AZ\*

[85003, 85004]



<sup>\*</sup>Zip Codes did not completely align well with Downtown Area. Definition includes the entire downtown, and some regions outside the downtown.

#### Downtown Philadelphia, PA

[19102, 19103, 19106, 19107, 19109]



# Downtown San Antonio, TX

[78205]



# Downtown San Diego, CA

[92101]



# Downtown San Jose, CA

[95113]



#### Downtown Austin, TX

[78701]



# Downtown Jacksonville, FL

[32202]



# Downtown Fort Worth, TX

[76102]



#### Downtown Columbus, OH

[43215]



# Downtown Indianapolis, IN

[46204]



# Downtown Charlotte, NC

[28202, 28282, 28244, 28280]



#### Downtown San Francisco, CA

[94104, 94105, 94111]



# Downtown Seattle, WA

[98101, 98104, 98154, 98164, 98174]



#### Downtown Denver, CO

[80202, 80293]



# Downtown Washington DC

[20005, 20006, 20036]



# Downtown Nashville, TN

[37201, 37219]



# Downtown El Paso, TX

[79901]



# Downtown Boston, MA

[02109, 02110]



# Downtown Portland, OR

[97204]



# Downtown Las Vegas, NV\*

[89101]



<sup>\*</sup>Zip Codes did not completely align well with Downtown Area. Definition includes the entire downtown, and some regions outside the downtown.

# Downtown Detroit, MI

[48226, 48243]



# Downtown Memphis, TN\*

[38103]



<sup>\*</sup>Zip Codes did not completely align well with Downtown Area. Definition includes the entire downtown, and some regions outside the downtown.

# Downtown Louisville, KY

[40202]



#### Downtown Baltim