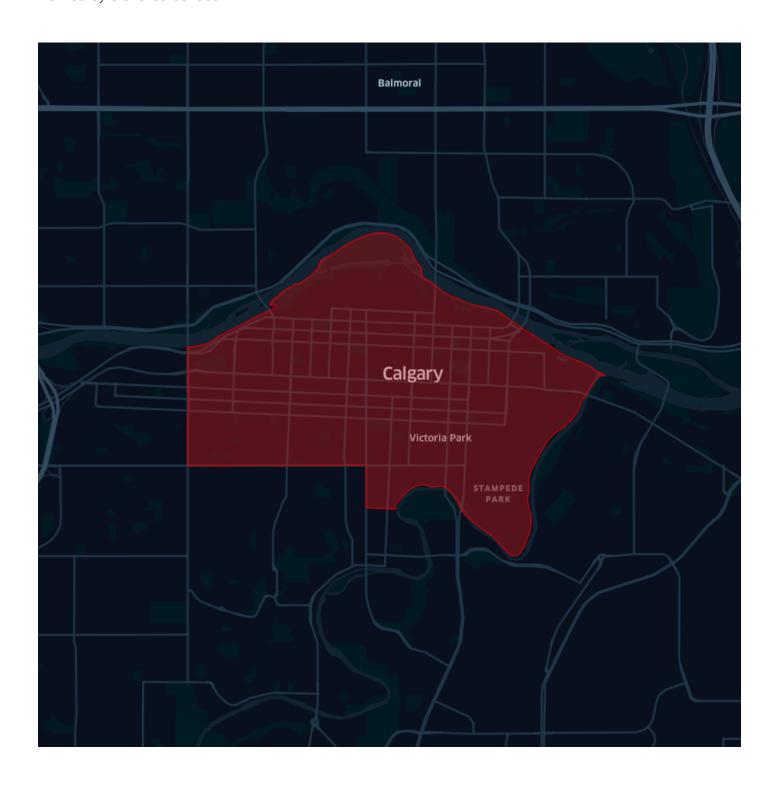

LA

[70112, 70130, 70139, 70163]



## Downtown Cleveland, OH\*

[44114]



 $<sup>^*</sup>$ Zip Codes did not completely align well with Downtown Area. Definition includes the entire downtown, and some regions outside the downtown.

## Downtown Honolulu, HI\*

[96813]



 $<sup>^*</sup>$ Zip Codes did not completely align well with Downtown Area. Definition includes the entire downtown, and some regions outside the downtown.

## Downtown Cincinnati, OH

[45202]



#### Downtown Pittsburgh, PA

[15219, 15222]



## Downtown Salt Lake City, UT

[84101, 84111]



## Downtown St Louis, MO

[63101]



#### Downtown Toronto, ON



### Downtown Montreal, QC



### Downtown Quebec, QC



#### Downtown Ottawa, ON



## Downtown London, ON



#### Downtown Winnipeg, MB



## Downtown Calgary, AB



### Downtown Edmonton, AB



## Downtown Vancouver, BC



### Downtown Halifax, NS