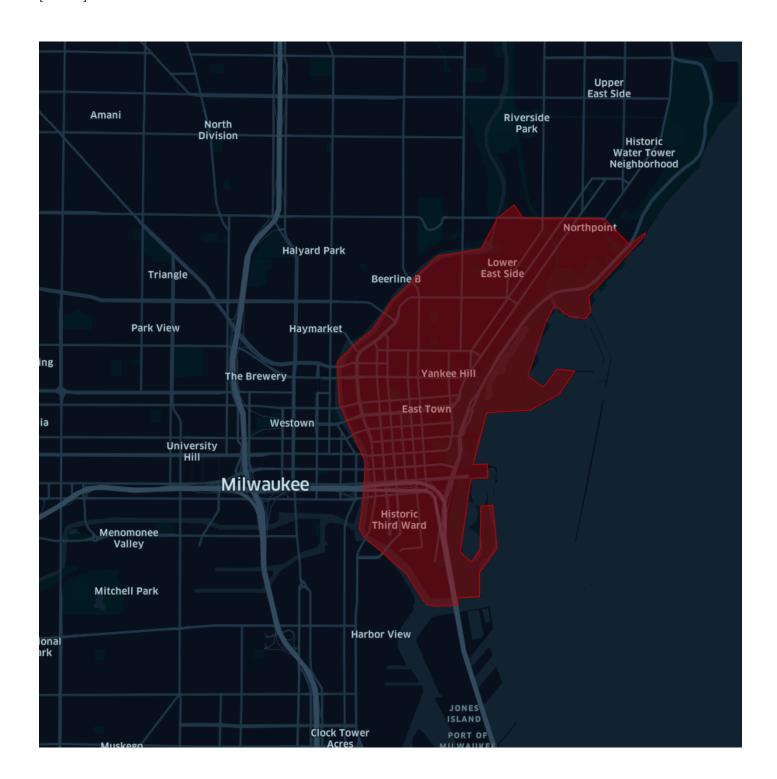

# Downtown Milwaukee, WI\*

[53202]

<sup>\*</sup>Zip Codes did not completely align well with Downtown Area. Definition includes the entire downtown, and some regions outside the downtown.