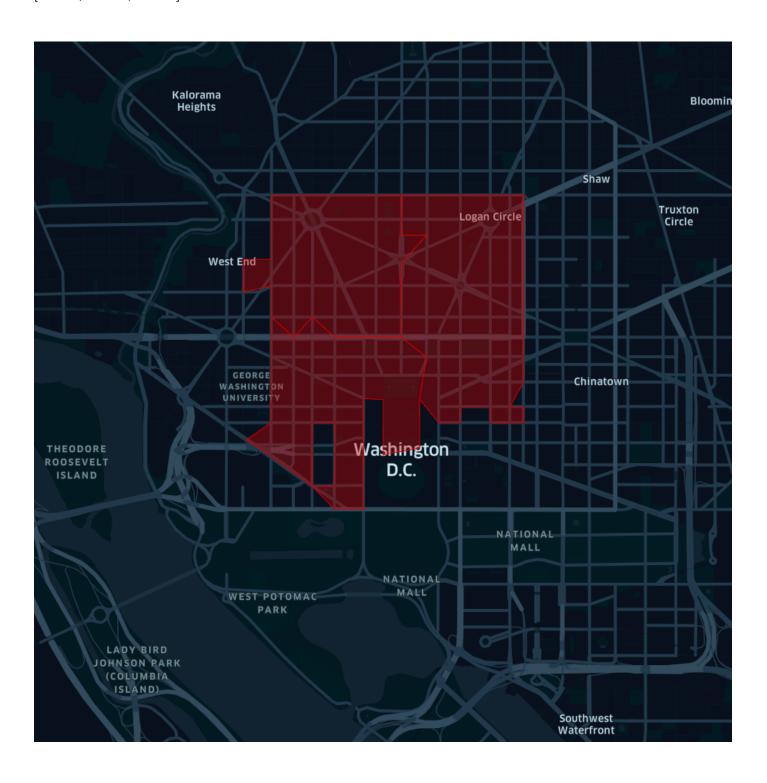

p>\*</sup>Zip Codes did not completely align well with Downtown Area. Definition includes the entire downtown, and some regions outside the downtown.

#### Downtown Philadelphia, PA

[19102, 19103, 19106, 19107, 19109]



# Downtown San Antonio, TX

[78205]



# Downtown San Diego, CA

[92101]



# Downtown San Jose, CA

[95113]



#### Downtown Austin, TX

[78701]



# Downtown Jacksonville, FL

[32202]



# Downtown Fort Worth, TX

[76102]



#### Downtown Columbus, OH

[43215]



# Downtown Indianapolis, IN

[46204]



# Downtown Charlotte, NC

[28202, 28282, 28244, 28280]



#### Downtown San Francisco, CA

[94104, 94105, 94111]



# Downtown Seattle, WA

[98101, 98104, 98154, 98164, 98174]



#### Downtown Denver, CO

[80202, 80293]



# Downtown Washington DC

[20005, 20006, 20036]



# Downtown Nashville, TN

[37201, 37219]



# Downtown El Paso, TX

[79901]



# Downtown Boston, MA

[02109, 02110]



# Downtown Portland, OR

[97204]



# Downtown Las Vegas, NV\*

[89101]



<sup>\*</sup>Zip Codes did not completely align well with Downtown Area. Definition includes the entire downtown, and some regions outside the downtown.

# Downtown Detroit, MI

[48226, 48243]



# Downtown Memphis, TN\*

[38103]



<sup>\*</sup>Zip Codes did not completely align well with Downtown Area. Definition includes the entire downtown, and some regions outside the downtown.

# Downtown Louisville, KY

[40202]



#### Downtown Baltimore, MD

[21201, 21202]



# Downtown Milwaukee, WI\*

[53202]



<sup>\*</sup>Zip Codes did not completely align well with Downtown Area. Definition includes