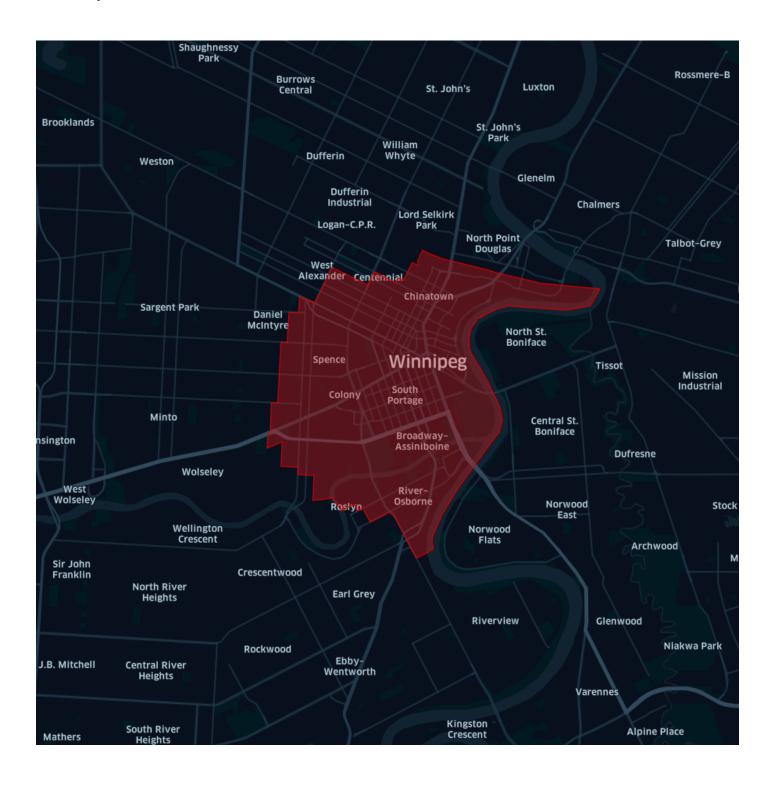

.

## Downtown New Orleans, LA

[70112, 70130, 70139, 70163]



## Downtown Cleveland, OH\*

[44114]



 $<sup>^*</sup>$ Zip Codes did not completely align well with Downtown Area. Definition includes the entire downtown, and some regions outside the downtown.

## Downtown Honolulu, HI\*

[96813]



 $<sup>^*</sup>$ Zip Codes did not completely align well with Downtown Area. Definition includes the entire downtown, and some regions outside the downtown.

## Downtown Cincinnati, OH

[45202]



#### Downtown Pittsburgh, PA

[15219, 15222]



## Downtown Salt Lake City, UT

[84101, 84111]



## Downtown St Louis, MO

[63101]



#### Downtown Toronto, ON



### Downtown Montreal, QC



### Downtown Quebec, QC



#### Downtown Ottawa, ON



## Downtown London, ON



#### Downtown Winnipeg, MB



## Downtown Calgary, AB



### Downtown Edmonton, AB



## Downtown Vancouver, BC



### Downtown Halifax, NS