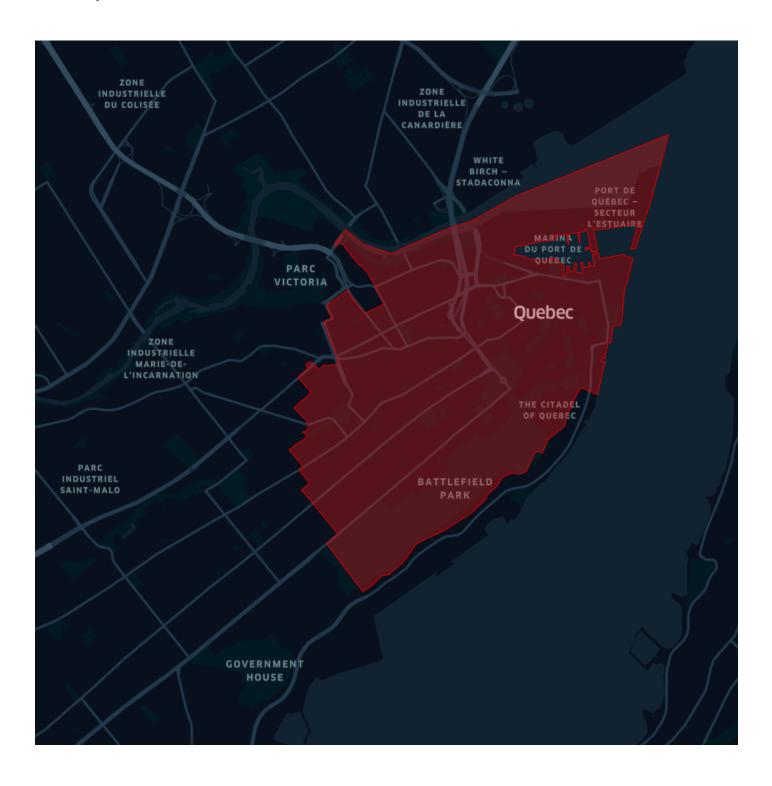

Area. Definition includes the entire downtown, and some regions outside the downtown.

## Downtown New Orleans, LA

[70112, 70130, 70139, 70163]



## Downtown Cleveland, OH\*

[44114]



 $<sup>^*</sup>$ Zip Codes did not completely align well with Downtown Area. Definition includes the entire downtown, and some regions outside the downtown.

## Downtown Honolulu, HI\*

[96813]



 $<sup>^*</sup>$ Zip Codes did not completely align well with Downtown Area. Definition includes the entire downtown, and some regions outside the downtown.

## Downtown Cincinnati, OH

[45202]



#### Downtown Pittsburgh, PA

[15219, 15222]



## Downtown Salt Lake City, UT

[84101, 84111]



## Downtown St Louis, MO

[63101]



#### Downtown Toronto, ON



### Downtown Montreal, QC



### Downtown Quebec, QC



#### Downtown Ottawa, ON



## Downtown London, ON



#### Downtown Winnipeg, MB



## Downtown Calgary, AB



### Downtown Edmonton, AB



## Downtown Vancouver, BC



### Downtown Halifax, NS