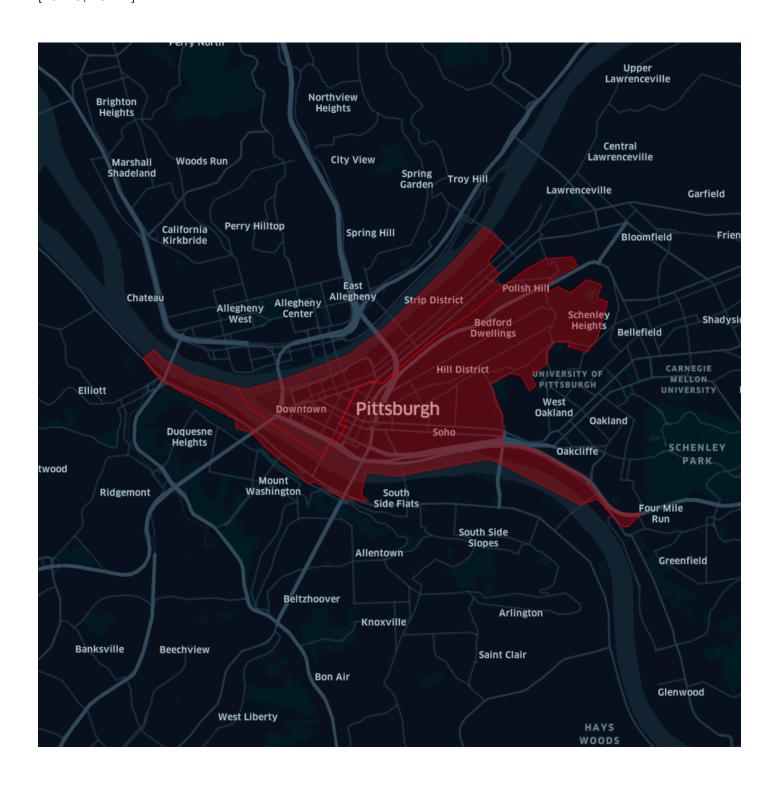

town Bakersfield, CA

[93301]



## Downtown Wichita, KS

[67202]



## Downtown Tampa, FL\*

[33602]



<sup>\*</sup>Zip Codes did not completely align well with Downtown Area. Definition includes the entire downtown, and some regions outside the downtown.

## Downtown New Orleans, LA

[70112, 70130, 70139, 70163]



## Downtown Cleveland, OH\*

[44114]



 $<sup>^*</sup>$ Zip Codes did not completely align well with Downtown Area. Definition includes the entire downtown, and some regions outside the downtown.

## Downtown Honolulu, HI\*

[96813]



 $<sup>^*</sup>$ Zip Codes did not completely align well with Downtown Area. Definition includes the entire downtown, and some regions outside the downtown.

## Downtown Cincinnati, OH

[45202]



#### Downtown Pittsburgh, PA

[15219, 15222]



## Downtown Salt Lake City, UT

[84101, 84111]



## Downtown St Louis, MO

[63101]



#### Downtown Toronto, ON



### Downtown Montreal, QC



### Downtown Quebec, QC



#### Downtown Ottawa, ON



## Downtown London, ON



#### Downtown Winnipeg, MB



## Downtown Calgary, AB



### Downtown Edmonton, AB



## Downtown Vancouver, BC



### Downtown Halifax, NS