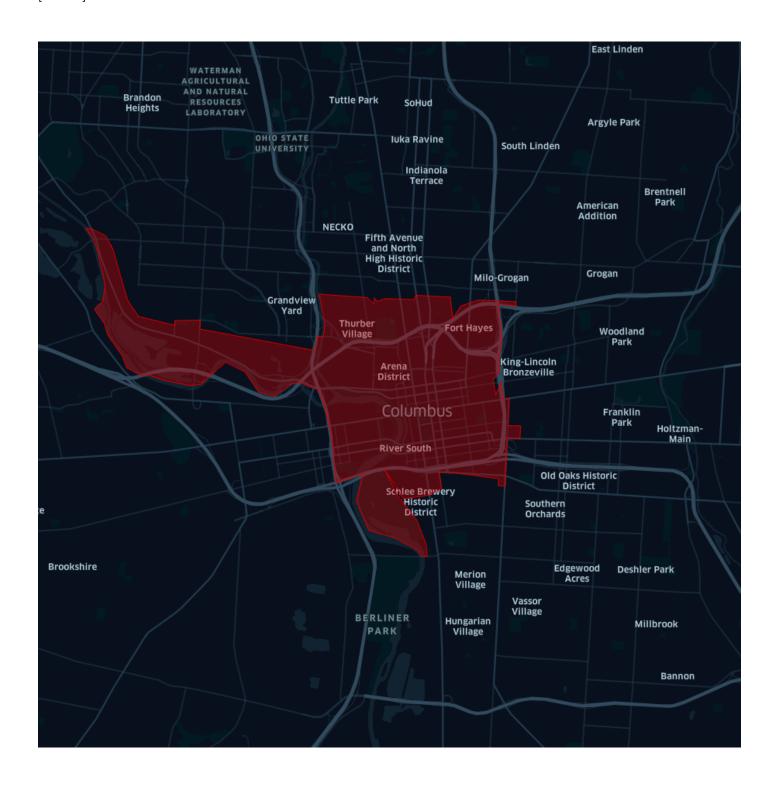

#### Downtown Chicago, IL

[60601, 60602, 60603, 60604, 60606]



# Downtown Houston, TX\*

[77002, 77010]



<sup>\*</sup>Zip Codes did not completely align well with Downtown Area. Definition includes the entire downtown, and some regions outside the downtown.

# Downtown Phoenix, AZ\*

[85003, 85004]



<sup>\*</sup>Zip Codes did not completely align well with Downtown Area. Definition includes the entire downtown, and some regions outside the downtown.

#### Downtown Philadelphia, PA

[19102, 19103, 19106, 19107, 19109]



# Downtown San Antonio, TX

[78205]



# Downtown San Diego, CA

[92101]



# Downtown San Jose, CA

[95113]



#### Downtown Austin, TX

[78701]



# Downtown Jacksonville, FL

[32202]



# Downtown Fort Worth, TX

[76102]



#### Downtown Columbus, OH

[43215]



# Downtown Indianapolis, IN

[46204]



# Downtown Charlotte, NC

[28202, 28282, 28244, 28280]



#### Downtown San Francisco, CA

[94104, 94105, 94111]



# Downtown Seattle, WA

[98101, 98104, 98154, 98164, 98174]



#### Downtown Denver, CO

[80202, 80293]



# Downtown Washington DC

[20005, 20006, 20036]



# Downtown Nashville, TN

[37201, 37219]



# Downtown El Paso, TX

[79901]



# Downtown Boston, MA

[02109, 02110]



# Downtown Portland, OR

[97204]



# Downtown Las Vegas, NV\*

[89101]



<sup>\*</sup>Zip Codes did not completely align well with Downtown Area. Definition includes the entire downtown, and some regions outside the downtown.

# Downtown Detroit, MI

[48226, 48243]



# Downtown Memphis, TN\*

[38103]



<sup>\*</sup>Zip Codes did not completely align well wit