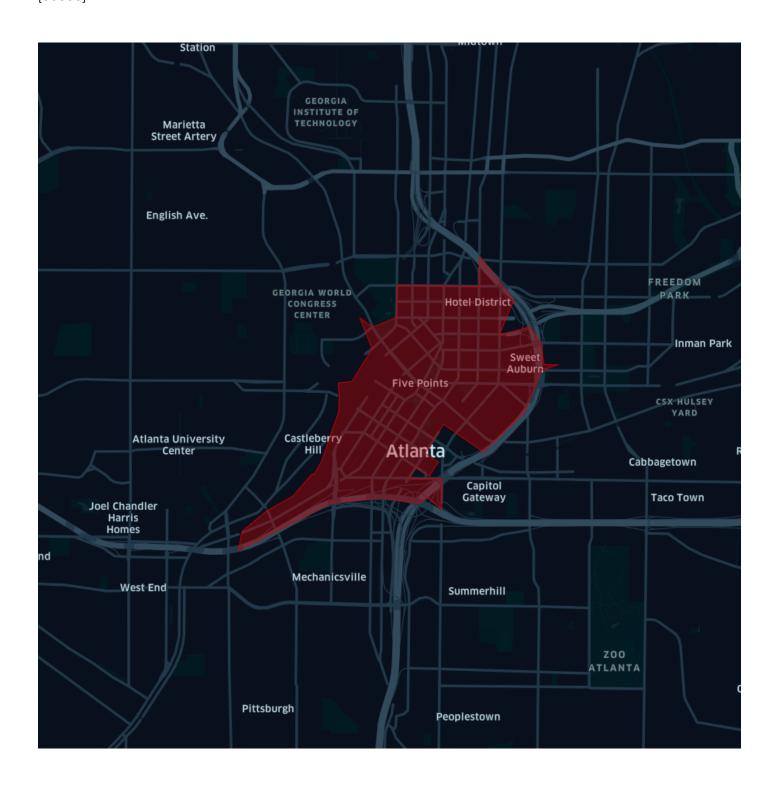

p Codes did not completely align well with Downtown Area. Definition includes the entire downtown, and some regions outside the downtown.

# Downtown Louisville, KY

[40202]



#### Downtown Baltimore, MD

[21201, 21202]



# Downtown Milwaukee, WI\*

[53202]



<sup>\*</sup>Zip Codes did not completely align well with Downtown Area. Definition includes the entire downtown, and some regions outside the downtown.

# Downtown Albuquerque, NM\*

[87102]



<sup>\*</sup>Zip Codes did not completely align well with Downtown Area. Definition includes the entire downtown, and some regions outside the downtown.

# Downtown Tucson, AZ

[85701]



# Downtown Fresno, CA

[93721]



# Downtown Sacramento, CA

[95814]



# Downtown Kansas City, MO

[64105, 64106]



#### Downtown Atlanta, GA

[30303]



# Downtown Omaha, NE

[68102]



## Downtown Colorado Springs, CO\*

[80903]



<sup>\*</sup>Zip Codes did not completely align well with Downtown Area. Definition includes the entire downtown, and some regions outside the downtown.

# Downtown Raleigh, NC\*

[27601]



 $<sup>^{\</sup>star}$ Zip Codes did not completely align well with Downtown Area. Definition includes the entire downtown, and some regions outside the downtown.

## Downtown Miami, FL

[33131]



## Downtown Oakland, CA

[94612]



### Downtown Minneapolis, MN

[55402, 55415]



#### Downtown Tulsa, OK

[74103, 74119]



# Downtown Bakersfield, CA

[93301]



## Downtown Wichita, KS

[67202]



## Downtown Tampa, FL\*

[33602]



<sup>\*</sup>Zip Codes did not completely align well with Downtown Area. Definition include