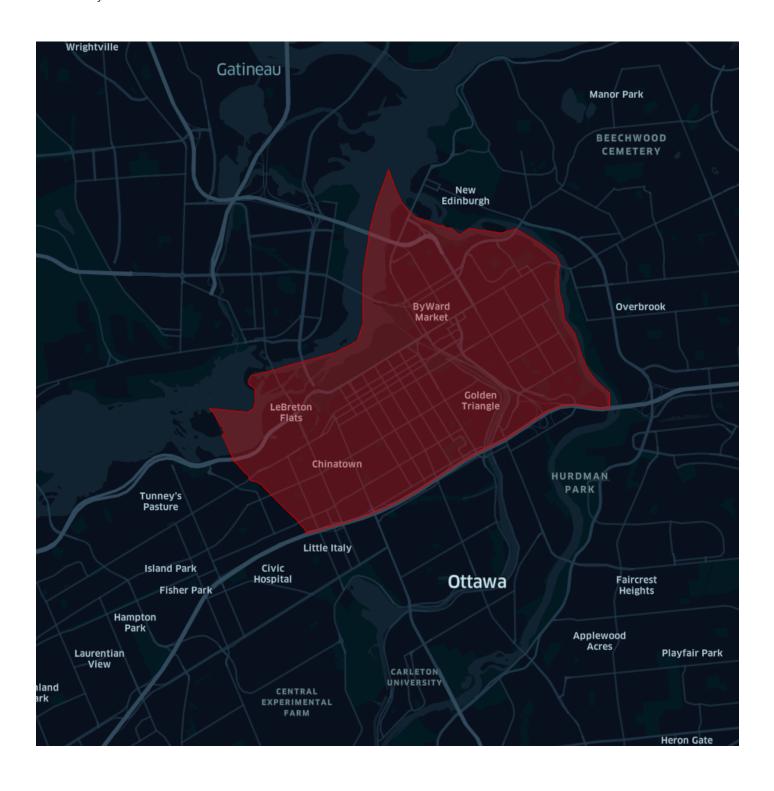

e entire downtown, and some regions outside the downtown.

## Downtown New Orleans, LA

[70112, 70130, 70139, 70163]



## Downtown Cleveland, OH\*

[44114]



 $<sup>^*</sup>$ Zip Codes did not completely align well with Downtown Area. Definition includes the entire downtown, and some regions outside the downtown.

## Downtown Honolulu, HI\*

[96813]



 $<sup>^*</sup>$ Zip Codes did not completely align well with Downtown Area. Definition includes the entire downtown, and some regions outside the downtown.

## Downtown Cincinnati, OH

[45202]



#### Downtown Pittsburgh, PA

[15219, 15222]



## Downtown Salt Lake City, UT

[84101, 84111]



## Downtown St Louis, MO

[63101]



#### Downtown Toronto, ON



### Downtown Montreal, QC



### Downtown Quebec, QC



#### Downtown Ottawa, ON



## Downtown London, ON



#### Downtown Winnipeg, MB



## Downtown Calgary, AB



### Downtown Edmonton, AB



## Downtown Vancouver, BC



### Downtown Halifax, NS