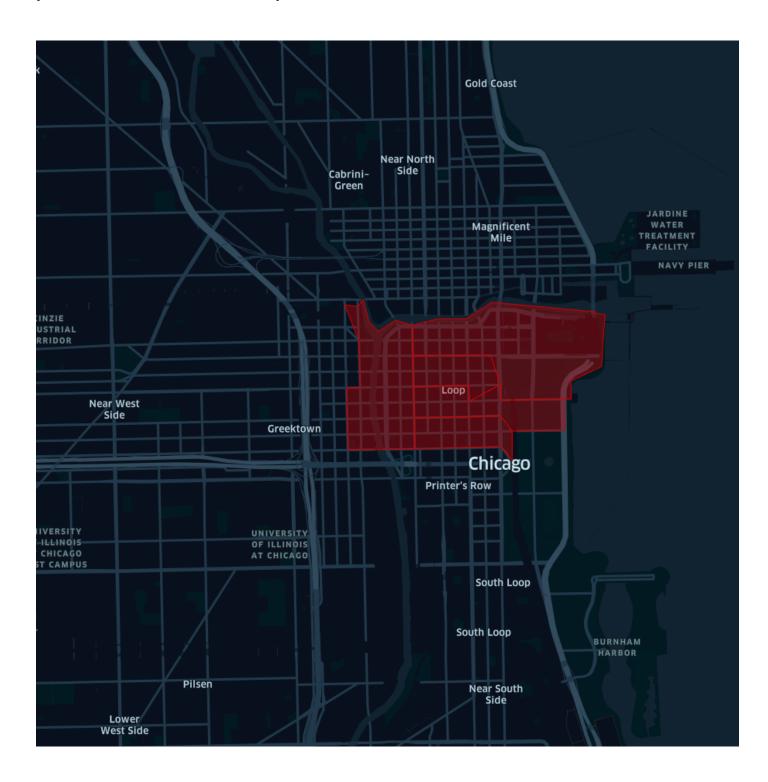

#### Downtown New York, NY

[10004, 10005, 10006, 10017, 10018, 10174, 10165, 10168, 10170, 10169, 10172, 10177, 10167, 10036, 10112, 10020, 10111, 10110, 10271]



# Downtown Los Angeles, CA

[90013, 90014, 90017, 90071]



#### Downtown Chicago, IL

[60601, 60602, 60603, 60604, 60606]



# Downtown Houston, TX\*

[77002, 77010]



<sup>\*</sup>Zip Codes did not completely align well with Downtown Area. Definition includes the entire downtown, and some regions outside the downtown.

# Downtown Phoenix, AZ\*

[85003, 85004]



<sup>\*</sup>Zip Codes did not completely align well with Downtown Area. Definition includes the entire downtown, and some regions outside the downtown.

#### Downtown Philadelphia, PA

[19102, 19103, 19106, 19107, 19109]



# Downtown San Antonio, TX

[78205]



# Downtown San Diego, CA

[92101]



# Downtown San Jose, CA

[95113]



#### Downtown Austin, TX

[78701]



# Downtown Jacksonville, FL

[32202]



# Downtown Fort Worth, TX

[76102]



#### Downtown Columbus, OH

[43215]



# Downtown Indianapolis, IN

[46204]



# Downtown Charlotte, NC