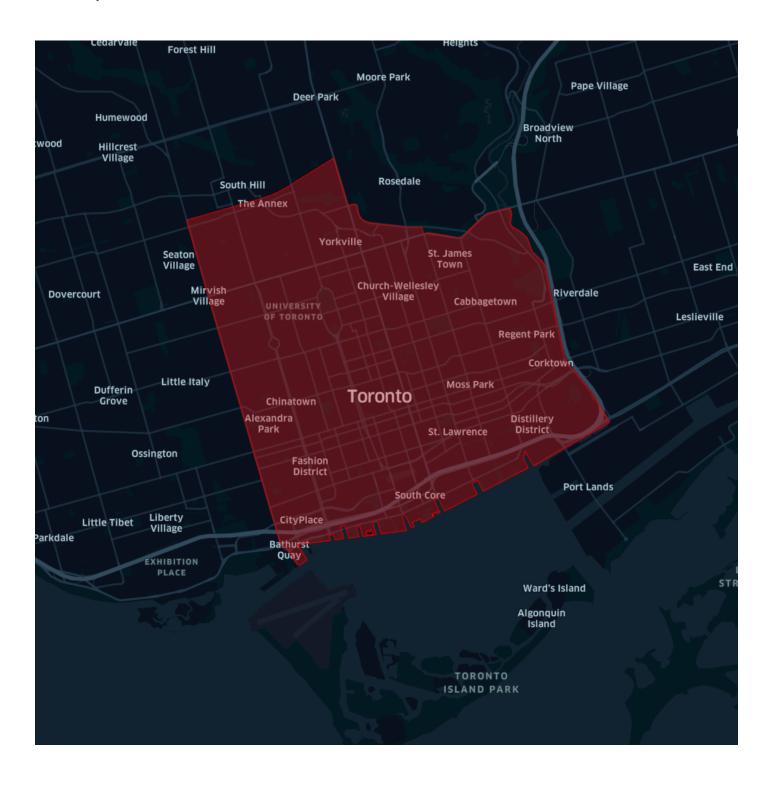

p>Zip Codes did not completely align well with Downtown Area. Definition includes the entire downtown, and some regions outside the downtown.

## Downtown New Orleans, LA

[70112, 70130, 70139, 70163]



## Downtown Cleveland, OH\*

[44114]



 $<sup>^*</sup>$ Zip Codes did not completely align well with Downtown Area. Definition includes the entire downtown, and some regions outside the downtown.

## Downtown Honolulu, HI\*

[96813]



 $<sup>^*</sup>$ Zip Codes did not completely align well with Downtown Area. Definition includes the entire downtown, and some regions outside the downtown.

## Downtown Cincinnati, OH

[45202]



#### Downtown Pittsburgh, PA

[15219, 15222]



## Downtown Salt Lake City, UT

[84101, 84111]



## Downtown St Louis, MO

[63101]



#### Downtown Toronto, ON



### Downtown Montreal, QC



### Downtown Quebec, QC



#### Downtown Ottawa, ON



## Downtown London, ON



#### Downtown Winnipeg, MB



## Downtown Calgary, AB



### Downtown Edmonton, AB



## Downtown Vancouver, BC



### Downtown Halifax, NS