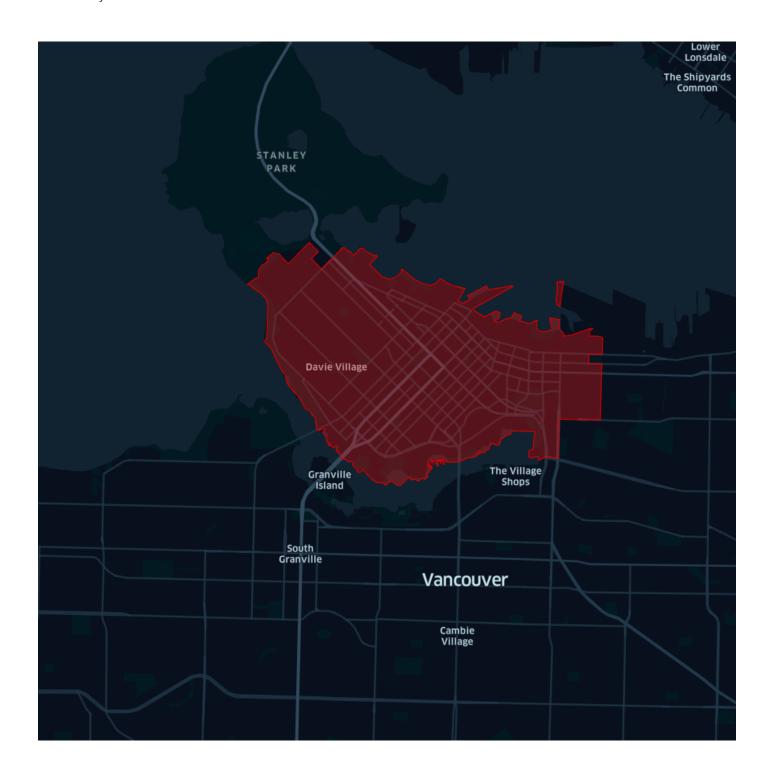

, OH\*

[44114]



 $<sup>^*</sup>$ Zip Codes did not completely align well with Downtown Area. Definition includes the entire downtown, and some regions outside the downtown.

## Downtown Honolulu, HI\*

[96813]



 $<sup>^*</sup>$ Zip Codes did not completely align well with Downtown Area. Definition includes the entire downtown, and some regions outside the downtown.

## Downtown Cincinnati, OH

[45202]



#### Downtown Pittsburgh, PA

[15219, 15222]



## Downtown Salt Lake City, UT

[84101, 84111]



## Downtown St Louis, MO

[63101]



#### Downtown Toronto, ON



### Downtown Montreal, QC



### Downtown Quebec, QC



#### Downtown Ottawa, ON



## Downtown London, ON



#### Downtown Winnipeg, MB



## Downtown Calgary, AB



### Downtown Edmonton, AB



## Downtown Vancouver, BC



### Downtown Halifax, NS