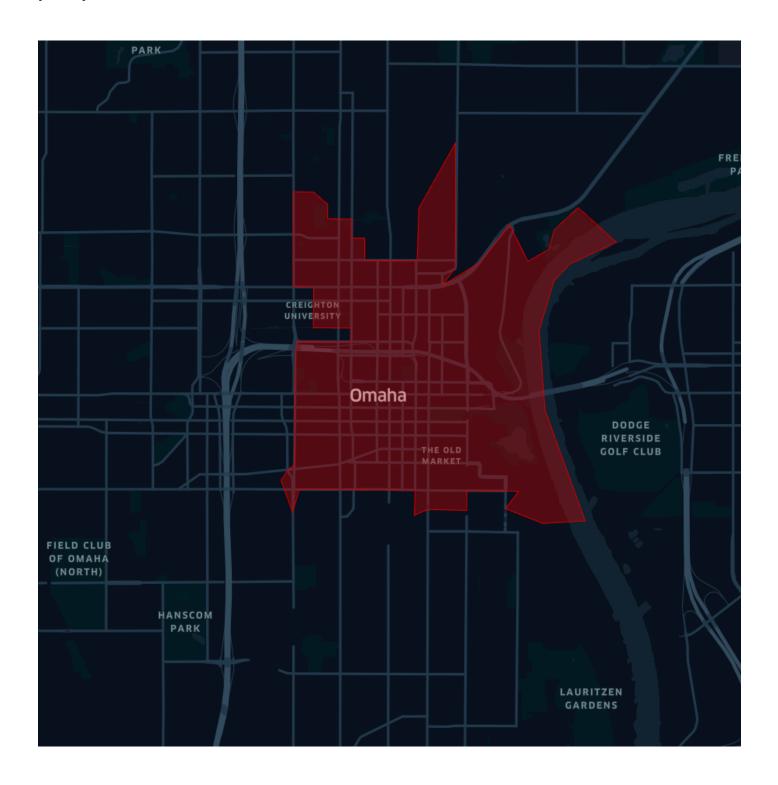

well with Downtown Area. Definition includes the entire downtown, and some regions outside the downtown.

# Downtown Louisville, KY

[40202]



#### Downtown Baltimore, MD

[21201, 21202]



# Downtown Milwaukee, WI\*

[53202]



<sup>\*</sup>Zip Codes did not completely align well with Downtown Area. Definition includes the entire downtown, and some regions outside the downtown.

# Downtown Albuquerque, NM\*

[87102]



<sup>\*</sup>Zip Codes did not completely align well with Downtown Area. Definition includes the entire downtown, and some regions outside the downtown.

# Downtown Tucson, AZ

[85701]



# Downtown Fresno, CA

[93721]



# Downtown Sacramento, CA

[95814]



# Downtown Kansas City, MO

[64105, 64106]



#### Downtown Atlanta, GA

[30303]



# Downtown Omaha, NE

[68102]



## Downtown Colorado Springs, CO\*

[80903]



<sup>\*</sup>Zip Codes did not completely align well with Downtown Area. Definition includes the entire downtown, and some regions outside the downtown.

# Downtown Raleigh, NC\*

[27601]



 $<sup>^{\</sup>star}$ Zip Codes did not completely align well with Downtown Area. Definition includes the entire downtown, and some regions outside the downtown.

## Downtown Miami, FL

[33131]



## Downtown Oakland, CA

[94612]



### Downtown Minneapolis, MN

[55402, 55415]



#### Downtown Tulsa, OK

[74103, 74119]



# Downtown Bakersfield, CA

[93301]



## Downtown Wichita, KS

[67202]



## Downtown Tampa, FL\*

[33602]



<sup>\*</sup>Zip Codes did not completely align well with Downtown Area. Definition includes the entire downtown, and some r