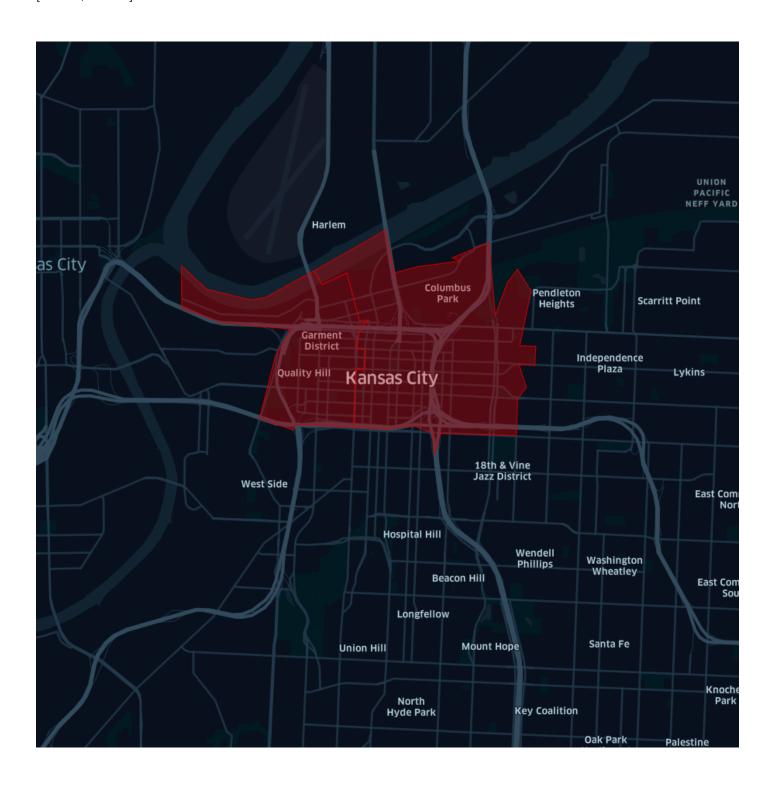

phis, TN\*

[38103]



<sup>\*</sup>Zip Codes did not completely align well with Downtown Area. Definition includes the entire downtown, and some regions outside the downtown.

# Downtown Louisville, KY

[40202]



#### Downtown Baltimore, MD

[21201, 21202]



# Downtown Milwaukee, WI\*

[53202]



<sup>\*</sup>Zip Codes did not completely align well with Downtown Area. Definition includes the entire downtown, and some regions outside the downtown.

# Downtown Albuquerque, NM\*

[87102]



<sup>\*</sup>Zip Codes did not completely align well with Downtown Area. Definition includes the entire downtown, and some regions outside the downtown.

# Downtown Tucson, AZ

[85701]



# Downtown Fresno, CA

[93721]



# Downtown Sacramento, CA

[95814]



# Downtown Kansas City, MO

[64105, 64106]



#### Downtown Atlanta, GA

[30303]



# Downtown Omaha, NE

[68102]



## Downtown Colorado Springs, CO\*

[80903]



<sup>\*</sup>Zip Codes did not completely align well with Downtown Area. Definition includes the entire downtown, and some regions outside the downtown.

# Downtown Raleigh, NC\*

[27601]



 $<sup>^{\</sup>star}$ Zip Codes did not completely align well with Downtown Area. Definition includes the entire downtown, and some regions outside the downtown.

## Downtown Miami, FL

[33131]



## Downtown Oakland, CA

[94612]



### Downtown Minneapolis, MN

[55402, 55415]



#### Downtown Tulsa, OK

[74103, 74119]



# Downtown Bakersfield, CA

[93301]



## Downtown Wichita, KS

[67202]



## Downtown Tampa, FL\*

[33602]



<sup>\*</sup>Zip Codes did not completely align well